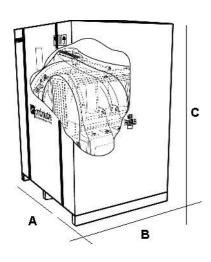

## **PACKING**

| Description    | Code     |
|----------------|----------|
| Carton packing | FF-74188 |
| Crate packing  | FC-77952 |

Carton pallet packing with heat-shrink plastic bag:

| A (mm) | B (mm) | C (mm) | Kg  |
|--------|--------|--------|-----|
| 1.310  | 1.710  | 1.650  | 775 |

## Crate packing:

| A (mm) | B (mm) | C (mm) | Kg  |
|--------|--------|--------|-----|
| 1.750  | 900    | 1.550  | 823 |