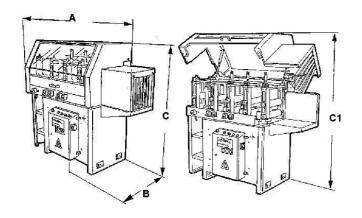

# **BLOK 90**

Roll-forming machine with manual axis positioning

| A(mm) | B(mm) | C(mm) | C1(mm) | Kg  |
|-------|-------|-------|--------|-----|
| 1.700 | 830   | 1.530 | 1.890  | 750 |