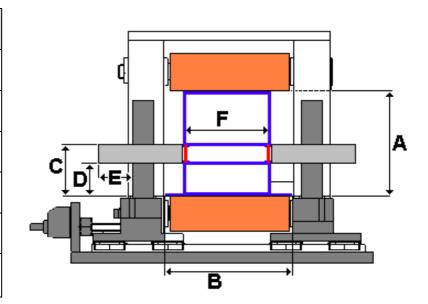

#### • Working range:

|   | Min (mm) Max (mm) |     |  |
|---|-------------------|-----|--|
| A | 0                 | 230 |  |
| В | 275               |     |  |
| С | -                 | 100 |  |
| D | 0                 | 90  |  |
| E | 60                |     |  |
| F | 4                 | 209 |  |