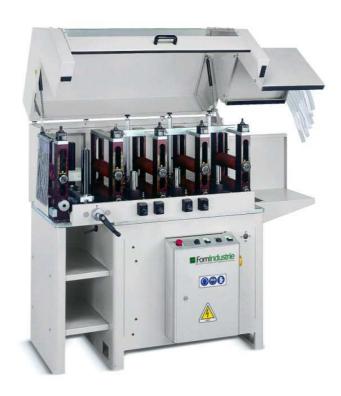

# **BLOK 90**

Roll-forming machine with manual axis positioning

| A(mm) | B(mm) | C(mm) | C1(mm) | Kg  |
|-------|-------|-------|--------|-----|
| 1.700 | 830   | 1.530 | 1.890  | 750 |