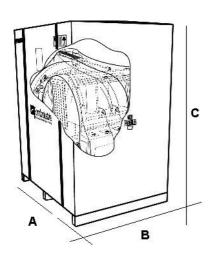

### **PACKING**

| Description    | Code     |
|----------------|----------|
| Carton packing | FF-74188 |
| Crate packing  | FC-77952 |

Carton pallet packing with heat-shrink plastic bag:

| A (mm) | B (mm) | C (mm) | Kg  |
|--------|--------|--------|-----|
| 1 210  | 1 710  | 1.650  | 775 |
| 1.310  | 1.710  | 1.650  | 775 |

## Crate packing:

| A (mm) | B (mm) | C (mm) | Kg  |
|--------|--------|--------|-----|
| 1.750  | 900    | 1.550  | 823 |