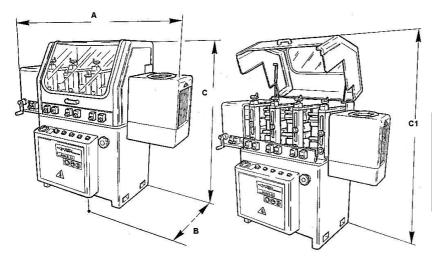

# **BLOK T.I.**

Roll-forming machine with manual axis positioning

| A(mm) | B(mm) | C(mm) | C1(mm) | Kg  |
|-------|-------|-------|--------|-----|
| 1.700 | 830   | 1.530 | 1.920  | 750 |