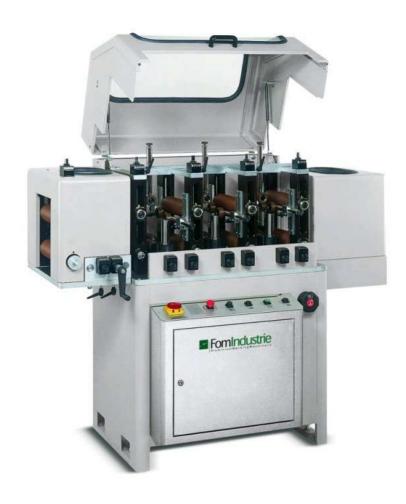

# **BLOK T.I.**

Roll-forming machine with manual axis positioning

| A(mm) | B(mm) | C(mm) | C1(mm) | Kg  |
|-------|-------|-------|--------|-----|
| 1.700 | 830   | 1.530 | 1.920  | 750 |

#### **Technical characteristics:**

This process consists of locking the two shells and the strips together through progressive clamping of the driving rollers on the profile hammers

- N° 1 gear motor 2.5 HP eurovoltage 230/400V– 50Hz; 275/480V 60 Hz
- Bar feed rate: 11- 57m/min
- Backwards and forwards bar control
- Integral safety guard around work table
- Sliding movement along linear guides with recirculating ball blocks for all axes
- Manual axis positioning by means of worm screw with decimal measurement display
- Independent axis positioning
- Total dimensions 1700x830x1530h mm; Weight 750 Kg
- Sound emission (values according to ISO 3746):