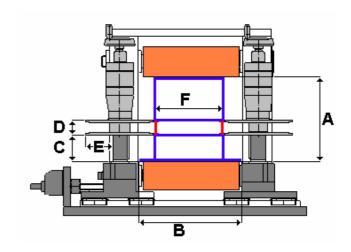

#### Working range:

|   | Min<br>(mm) | Max<br>(mm) |  |  |
|---|-------------|-------------|--|--|
| A | 0           | 230         |  |  |
| В | 27          | 275         |  |  |
| С | 0           | 70          |  |  |
| D | 10          | 39,5        |  |  |
| E | 67          |             |  |  |
| F | 4           | 192         |  |  |