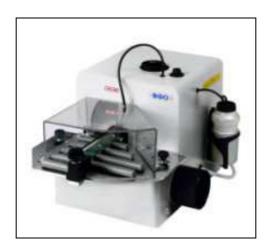

## **FLINT**

## Rotofile.

| A(mm) | B(mm) | C(mm) | Kg |
|-------|-------|-------|----|
| 500   | 600   | 3.801 | 70 |

• Working range between 90° and 45°