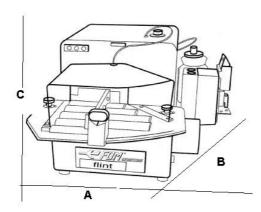

## Rotofile.

| A(mm) | B(mm) | C(mm) | Kg |
|-------|-------|-------|----|
| 500   | 600   | 3.801 | 70 |

• Working range between 90° and 45°