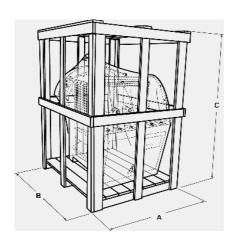

## Crate packing overall dimensions:

| A (mm)           | B (mm)           | C (mm)           | Kg               |
|------------------|------------------|------------------|------------------|
| In aggiornamento | In aggiornamento | In aggiornamento | In aggiornamento |