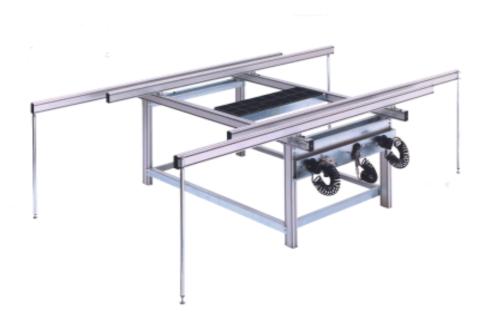

# **TABLE**

Assembly bench with adjustable bars.

| A(mm) | B(mm) | C(mm) | Kg |
|-------|-------|-------|----|
| 2.500 | 2.000 | 900   | 70 |

#### **Technical characteristics:**

- The rounded surface of the gaskets on which the frame rests reduces to the minimum the risk of damaging the profiles being cut
- All bars of the work table can be extended, moved sideways and tilted.

#### **STANDARD ACCESSORIES:**

| Description        |  |  |  |
|--------------------|--|--|--|
| Max support Kg 180 |  |  |  |