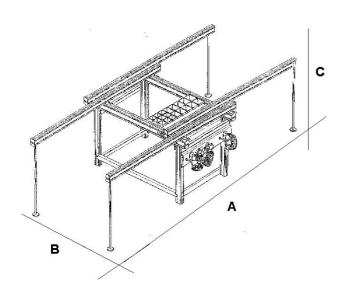

# **TABLE**

Assembly bench with adjustable bars.

| A(mm) | B(mm) | C(mm) | Kg |
|-------|-------|-------|----|
| 2.500 | 2.000 | 900   | 70 |