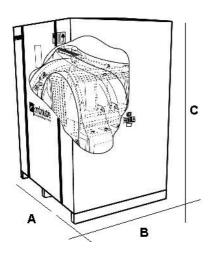

### **PACKING**

Carton pallet packing with heat-shrink plastic bag:

| A (mm)           | B (mm)           | C (mm)           | Kg               |
|------------------|------------------|------------------|------------------|
| In aggiornamento | In aggiornamento | In aggiornamento | In aggiornamento |