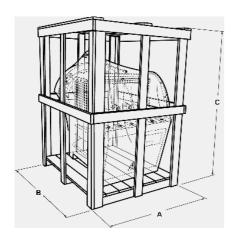

# Crate packing:

| A (mm)           | B (mm)           | C (mm)           | Kg               |
|------------------|------------------|------------------|------------------|
| In aggiornamento | In aggiornamento | In aggiornamento | In aggiornamento |