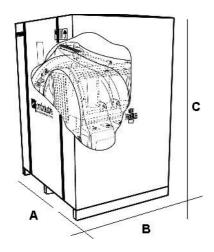

# Carton pallet packing with heat-shrink plastic bag:

| A (mm)           | B (mm)           | C (mm)           | Kg               |
|------------------|------------------|------------------|------------------|
| In aggiornamento | In aggiornamento | In aggiornamento | In aggiornamento |