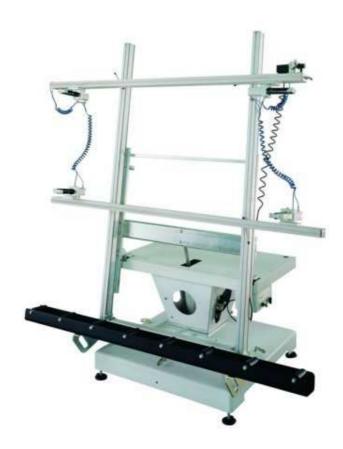

### **FULCRUM PLUS**

Assembly bench with manually rotating (360°) worktable for testing frames, tilting (85°).

| A(mm) | B(mm)       | C(mm)       | Kg  |
|-------|-------------|-------------|-----|
| 2000  | 1300 (2150) | 2300 (1100) | 290 |

### **Technical characteristics:**

- Highly robust bench allowing heavyweight frames to be supported (Kg 180)
- Pneumatic turning over 0/85°
- Rotation through 360° with pneumatic locking
- Crushing prevention system in platform descent phase
- N° 4 collets for the stop locking in order to permit the inspection
- Roller bar fold-up type
- Max dimensions profile to test: mm 1800 x mm 1800 S105
- Min. dimensions panel 300x300 mm
- Equiped with filter and general pressure regulator
- Equiped with pressure reducing valve with monometer to regulate the force of profile clamping
- The rounded surface of the gaskets on which the frame rests reduces to the minimum the risk of damaging the profiles being cut
- Supplied of n° 3 joints with quick coupling, italian type, for tool