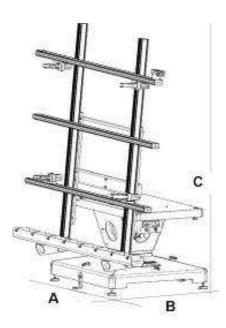

### **FULCRUM PLUS**

Assembly bench with manually rotating (360°) worktable for testing frames, tilting (85°).

| A(mm) | B(mm)       | C(mm)       | Kg  |
|-------|-------------|-------------|-----|
| 2000  | 1300 (2150) | 2300 (1100) | 290 |

### **Technical characteristics:**

- Highly robust bench allowing heavyweight frames to be supported (Kg 180)
- Pneumatic turning over 0/85°
- Rotation through 360° with pneumatic locking
- Crushing prevention system in platform descent phase
- N° 4 collets for the stop locking in order to permit the inspection
- Roller bar fold-up type
- Max dimensions profile to test: mm 1800 x mm 1800 S105
- Min. dimensions panel 300x300 mm
- Equiped with filter and general pressure regulator
- Equiped with pressure reducing valve with monometer to regulate the force of profile clamping
- The rounded surface of the gaskets on which the frame rests reduces to the minimum the risk of damaging the profiles being cut
- Supplied of n° 3 joints with quick coupling, italian type, for tool