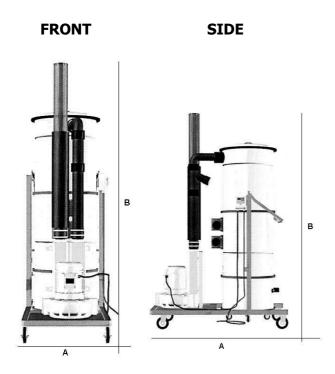

## Overall dimensions:

|       | A (mm) | B (mm) |
|-------|--------|--------|
| SIDE  | 1450   | 1850   |
| FRONT | 760    | 1850   |