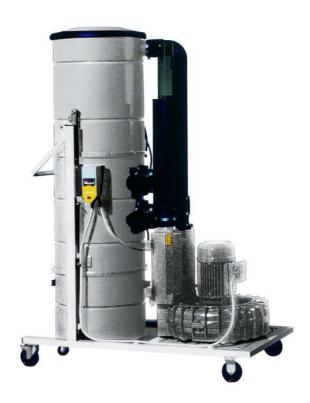

## TURBO2

Turbine swarf exhauster.

## **Technical characteristics:**

- Available in the version for connection to double head machine
- Max capacity mc/h=580
- Max vacuum 150 mbar
- Power rating 5,5 kW