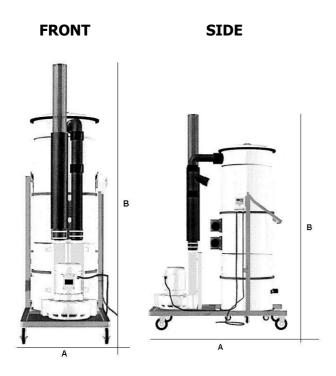

## Overall dimensions:

|       | A (mm) | B (mm) |
|-------|--------|--------|
| SIDE  | 1200   | 1700   |
| FRONT | 660    | 1700   |