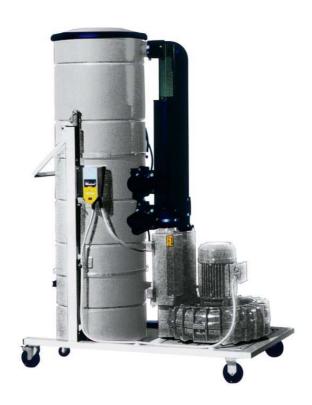

## TURB01

Turbine swarf exhauster.

## **Technical characteristics:**

- Available in the version for connection to double head machine
- Power rating 4 kW
- Max capacity mc/h = 350Max vacuum 150 mbar