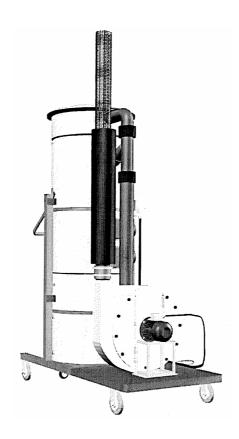

# FAN2

## Centrifugal fan exhauster

#### **Technical characteristics:**

- Available in the version for connection to double head machine
- Power rating 2.2 kW (3Hp)
- Max capacity mc/h = 1320
- Max vacuum 30 mbar