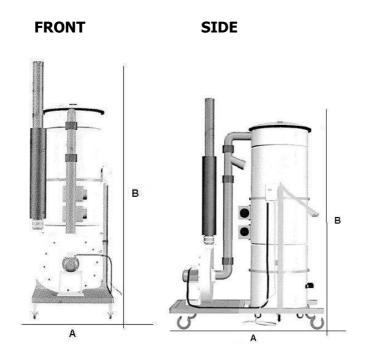

## Overall dimensions:

|       | A (mm) | B (mm) |
|-------|--------|--------|
| SIDE  | 1450   | 1850   |
| FRONT | 760    | 1850   |