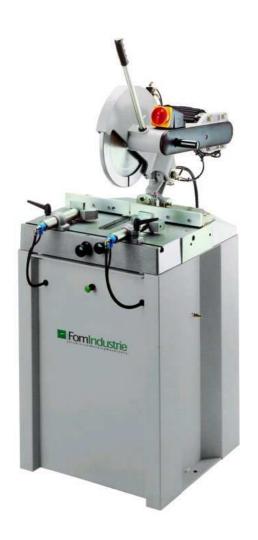

# **SIKA 350**

#### **Technical characteristics:**

- Oleopneumatic saw blade advance (adjustable blade exit speed quick return quick approach to profile), or manual depending on version
- Cutting angle: rotation from 45° Rh to 45° Lh, angle from 45° Lh to 90°
- Intermediate angles with mechanical stop
- Motor tungsten carbide saw blade transmission by belt
- Work table and turntable structure in stabilised cast iron
- Turntable rotation on bearings and rollers that guarantee maximum long term precision
- Cast iron saw blade head
- Saw blade holding spindle Ø 32
- Blade motor, three-phase 3 HP (2.208 Kw) 2850 rpm. eurovoltage 230/400V– 50Hz; 275/480V – 60 Hz.
- Saw blade holding spindle Ø 32