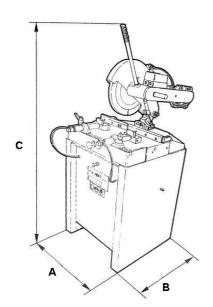

## Overall dimensions:

| A (mm) | B (mm) | C (mm) | Kg  |
|--------|--------|--------|-----|
| 650    | 970    | 1670   | 202 |