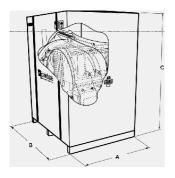

# Carton pallet packing with heat-shrink plastic bag:

| A (mm) | B (mm) | C (mm) | Kg  |
|--------|--------|--------|-----|
| 1050   | 690    | 1700   | 210 |

# Crate packing overall dimensions:

| A (mm) | B (mm) | C (mm) | Kg  |
|--------|--------|--------|-----|
| 1060   | 670    | 1500   | 253 |