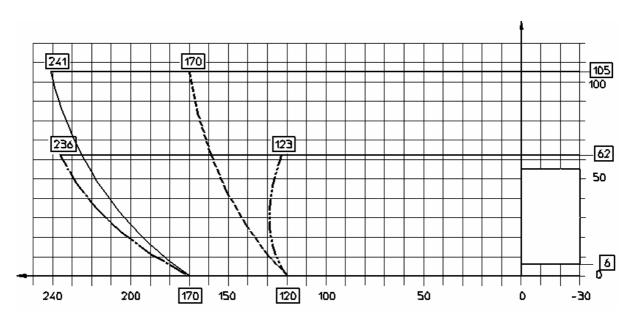

### **CUTTING DIAGRAM:**

90° head (continuous line)

Head turned 45° L and/or 45° R (dash line)

Head tilted 45° L (the point line)

Head turned 45° R (line-2 point line)