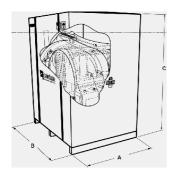

# Carton pallet packing with heat-shrink plastic bag:

|          | A (mm) | B (mm) | C (mm) | Kg  |
|----------|--------|--------|--------|-----|
| XZ-10568 | 1070   | 850    | 1640   | 185 |
| XZ-10567 | 1155   | 1000   | 1480   | 183 |

# Crate packing overall dimensions:

|          | A (mm) | B (mm) | C (mm) | Kg  |
|----------|--------|--------|--------|-----|
| XZ-10568 | 1100   | 800    | 1520   | 227 |
| XZ-10567 | 1100   | 920    | 1650   | 230 |