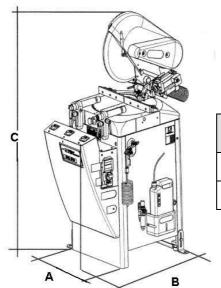

## Overall dimensions:

|                          | A (mm) | B (mm) | C (mm) | Kg  |
|--------------------------|--------|--------|--------|-----|
| Oil-pneumatic blade feed | 732    | 1131   | 1565   | 170 |
| Manual blade feed        | 732    | 925    | 1745   | 170 |