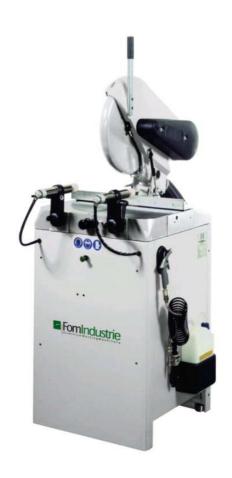

### **Technical characteristics:**

- Working pressure: 7 bar
- Machine and turntable structure in stabilized cast iron
- Oleopneumatic saw blade advance (adjustable blade exit speed quick return quick approach to profile), or manual depending on version
- Cutting angle: rotation from 45° Rh to 45° Lh, angle from 45° Lh to 90°
- Intermediate angles with mechanical stop
- Integral blade guard in rest position
- Pneumatic vices with safety servovalves
- Double working pressure servocontrolled in low pressure
- Motor tungsten carbide saw blade transmission by belt
- Pneumatic plant in hight and low pressure
- Blade motor, three-phase 3 HP (2.208 Kw) 2850 rpm. eurovoltage 230/400V– 50Hz; 275/480V – 60 Hz.
- Saw blade holding spindle Ø 32
- Spray mist blade lubrification system
- Prearranged for installation of chip or smoke collectors

### **STANDARD ACCESSORIES:**

| n° | Description                                              |
|----|----------------------------------------------------------|
| 1  | ø 400mm tungsten carbide saw blade                       |
| 1  | Blade safety guard                                       |
| 2  | Horizontal vices                                         |
|    | Spray mist blade lubrication system                      |
|    | Prearranged for installation of chip or smoke collectors |