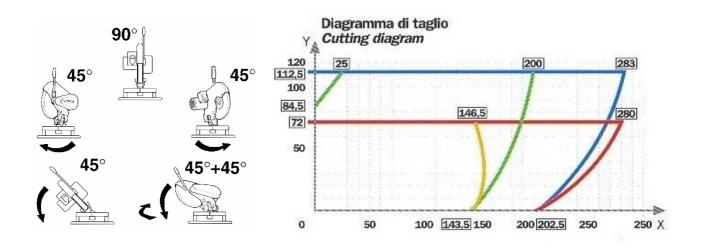

#### **CUTTING DIAGRAM**

90° head (continuous line)

Head turned 45° L and/or 45° R: (dash line)

Head tilted 45° L: (line point line)

Head turned 45° R (line-2 point line)