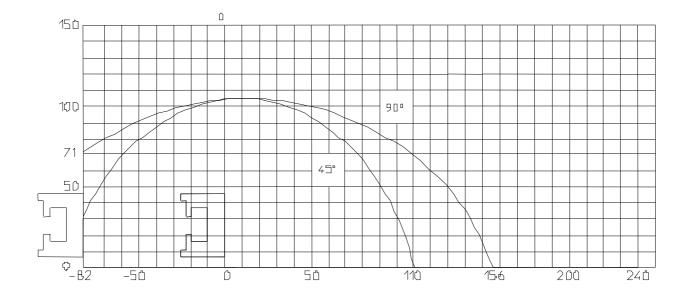

150 |



#### **Technical characteristics:**

- Oleopneumatic saw blade advance (adjustable blade exit speed quick return)
- Blade turning 0° RH/LH
- Prearranged for installation of chip or smoke collectors
- Motor tungsten carbide saw blade transmission by belt
- Machine and turntable structure in stabilized cast iron
- Turntable rotation on bearings and rollers that guarantees maximum long term precision
- Working pressure: 7 bar
- Saw blade motor, three phase 2 HP (1.47 Kw) 2800 rpm. eurovoltage 230/400V– 50Hz; 275/480V 60 Hz.
- Saw blade holding spindle Ø 32
- Work cycle air consumption 4 NI for automatic blade rise version, 2.1NI for manual blade rise version
- Spray mist blade lubrification system
- Prearranged for installation of chip or smoke collectors

#### **CUTTING DIAGRAM:**





### **STANDARD ACCESSORIES:**

| n° | Description                                                |  |
|----|------------------------------------------------------------|--|
|    | ø 300 mm tungsten carbide saw blade                        |  |
|    | Cutting area guard kit                                     |  |
|    | Horizontal and vertical vices                              |  |
|    | Compressed air gun with spiral hose (for machine cleaning) |  |
|    | Packing with heat-shrink plastic bag                       |  |

### **OPTIONALS:**

| n° | Description                                                                                                              | Code        |
|----|-------------------------------------------------------------------------------------------------