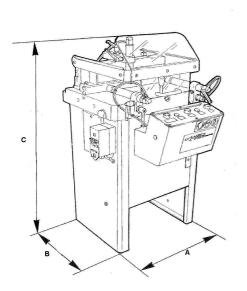

### Overall dimensions:

| A (mm) | B (mm) | C (mm) | Kg  |
|--------|--------|--------|-----|
| 800    | 700    | 1225   | 150 |