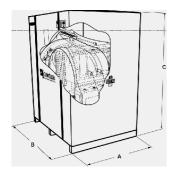

# Carton pallet packing with heat-shrink plastic bag:

| A (mm) | B (mm) | C (mm) | Kg  |
|--------|--------|--------|-----|
| 1070   | 850    | 1640   | 165 |

## Crate packing overall dimensions:

| A (mm) | B (mm) | C (mm) | Kg  |
|--------|--------|--------|-----|
| 780    | 900    | 1300   | 200 |