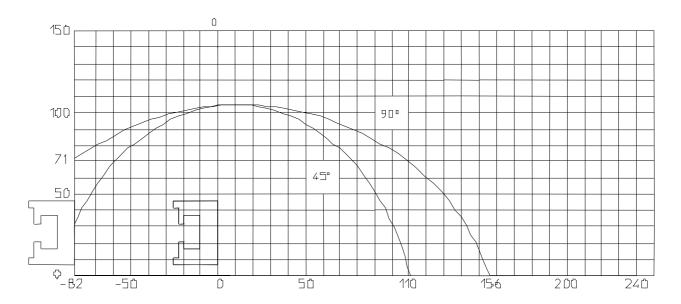

------|--------|--------|-----|
| 800    | 650    | 1300   | 150 |



#### **Technical characteristics:**

- Oleopneumatic saw blade advance (adjustable blade exit speed quick return)
- Blade turning 0° RH/LH
- Motor tungsten carbide saw blade transmission by belt
- Machine and turntable structure in stabilized cast iron
- Turntable rotation on bearings and rollers that guarantees maximum long term precision
- Working pressure: 7 bar
- Saw blade motor, three phase 2 HP (1.47 Kw) 2800 rpm. eurovoltage 230/400V– 50Hz; 275/480V 60 Hz.
- Saw blade holding spindle Ø 32
- Work cycle air consumption 4 NI for automatic blade rise version, 2.1NI for manual blade rise version
- Spray mist blade lubrication system
- Prearranged for installation of chip or smoke collectors

#### **CUTTING DIAGRAM:**





### **STANDARD ACCESSORIES:**

| n° | Description                        |
|----|------------------------------------|
| 1  | ø 300mm tungsten carbide saw blade |
| 1  | Cutting area guard kit             |
| 2  | Horizontal and vertical vices      |

### **OPTIONALS:**

| n° | Description                                                                                                              | Code        |
|----|--------------------------------------------------------------------------------------------------------------------------|-------------|
|    | Set of camping supports (profile type to be specified)                                                                   | On estimate |
|    | Micro drop cutting lubrication using pure oil