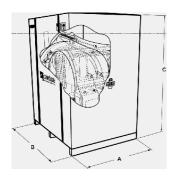

## Carton pallet packing with heat-shrink plastic bag:

| A (mm) | B (mm) | C (mm) | Kg |
|--------|--------|--------|----|
|        |        |        |    |

# Crate packing overall dimensions:

| A (mm) | B (mm) | C (mm) | Kg |
|--------|--------|--------|----|
|        |        |        |    |