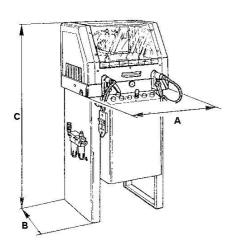

### Overall dimensions:

| A (mm) | B (mm) | C (mm) | Kg  |
|--------|--------|--------|-----|
| 800    | 650    | 1300   | 150 |