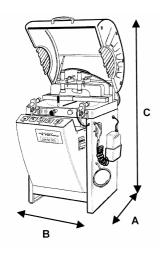

### Overall dimensions:

| A (mm) | B (mm) | C (mm) | Kg  |
|--------|--------|--------|-----|
| 1000   | 800    | 1370   | 240 |