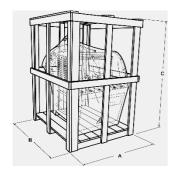

# Crate packing overall dimensions:

| A (mm) | B (mm) | C (mm) | Kg |
|--------|--------|--------|----|
|        |        |        |    |