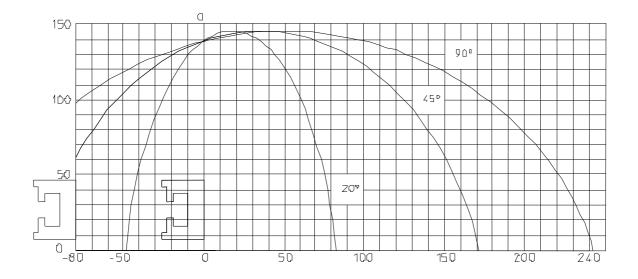

# **PANDA 400**



### Overall dimensions:



| A (mm) | B (mm) | C (mm) | Kg  |
|--------|--------|--------|-----|
| 1000   | 800    | 1370   | 240 |



#### **Technical characteristics:**

- Oleopneumatic saw blade advance (adjustable blade exit speed quick return)
- Blade turning 0° RH/LH
- Integral guard kit around cutting area
- Motor tungsten carbide saw blade transmission by belt
- Machine and turntable structure in stabilized cast iron
- Turntable rotation on bearings and rollers that guarantees maximum long term precision
- Working pressure: 7 bar
- Saw blade motor, three phase 2.5 HP (1.84 Kw) 2800 rpm. eurovoltage 230/400V– 50Hz; 275/480V 60 Hz.
- Microdrop cutting lubrication using pure oil
- Prearrenged for installation of chip or smoke collectors

#### **CUTTING DIAGRAM:**





### **STANDARD ACCESSORIES:**

| n° | Description                            |
|----|----------------------------------------|
| 1  | ø 400mm tungsten carbide saw blade     |
| 1  | Integral guard kit around cutting area |
| 2  | Horizontal and vertical vices          |

#### **OPTIONALS:**

| n° | Description                                                                                                              | Code        |
|----|--------------------------------------------------------------------------------------------------------------------------|-------------|
|    | Set of camping supports (profile type to be specified)                                                                   | On estimate |
|    | Micro drop cutting lubrication using pure oil