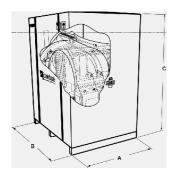

# Carton pallet packing with heat-shrink plastic bag:

| A (mm) | B (mm) | C (mm) | Kg  |
|--------|--------|--------|-----|
| 1100   | 800    | 1750   | 270 |