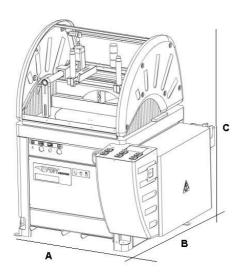

# PANDA 550

| A (mm) | B (mm) | C (mm) | Kg  |
|--------|--------|--------|-----|
| 1440   | 1385   | 1715   | 827 |