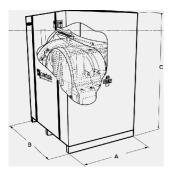

Carton pallet packing with heat-shrink plastic bag:

| A (mm) | B (mm) | C (mm) | Kg  |
|--------|--------|--------|-----|
| 1510   | 1430   | 1720   | 847 |

Crate packing overall dimensions:

| A (mm) | B (mm) | C (mm) | Kg  |
|--------|--------|--------|-----|
| 1510   | 1430   | 1720   | 944 |