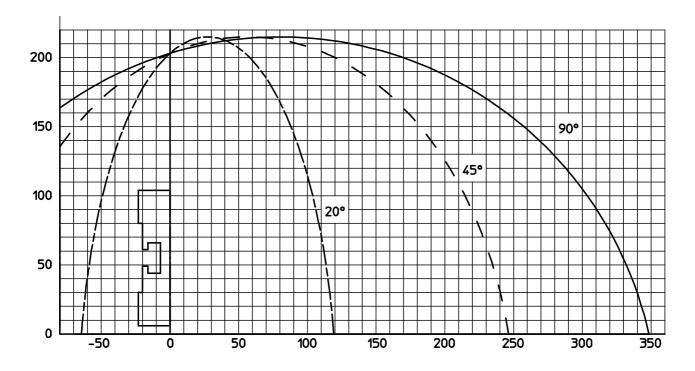

# PANDA 550





| A (mm) | B (mm) | C (mm) | Kg  |
|--------|--------|--------|-----|
| 1440   | 1385   | 1715   | 827 |



### **Technical characteristics:**

- Grades digital display
- Oleopneumatic saw blade advance (adjustable blade exit speed quick return)
- Rotation from 20°Lh to 20°Rh on vertical axis
- Motor tungsten carbide saw blade transmission by belt
- Machine and turntable structure in stabilized cast iron
- Turntable rotation on bearings and rollers that guarantees maximum long term precision
- Working pressure: 7 bar
- Saw blade motor, three phase 4 HP (2,94 Kw) 2800 rpm. eurovoltage 230/400V– 50Hz; 275/480V – 60 Hz.
- Microdrop cutting lubrication using pure oil
- Prearrenged for installation of chip or smoke collectors



# **CUTTING DIAGRAM:**



#### **STANDARD ACCESSORIES:**

| n° | Description                                                |  |
|----|------------------------------------------------------------|--|
| 1  | arnothing 550 mm tungsten carbide saw blade                |  |
| 2  | Vertical vices                                             |  |
| 1  | Horizontal vice                                            |  |
| 1  | Cutting area guard kit (pneumatic up-feed)                 |  |
|    | Grades digital display (manual blade turning)              |  |
| 1  | Compressed air gun with spiral hose (for machine cleaning) |  |
|    | Packing with heat-shrink plastic bag                       |  |

## **OPTIONALS:**

| n° | Description