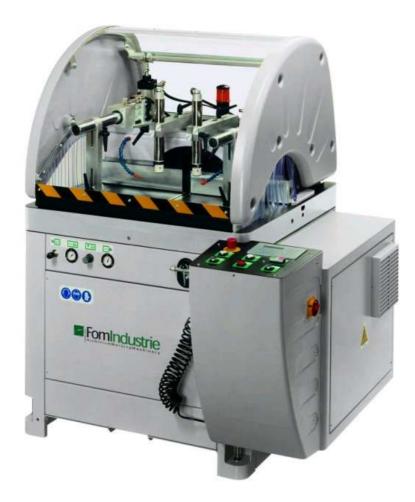

# PANDA 550

| A (mm) | B (mm) | C (mm) | Kg  |
|--------|--------|--------|-----|
| 1440   | 1385   | 1715   | 827 |