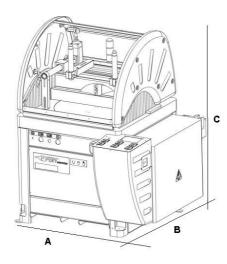

# PANDA 550 THETA

| A (mm) | B (mm) | C (mm) | Kg  |
|--------|--------|--------|-----|
| 1440   | 1385   | 1715   | 827 |