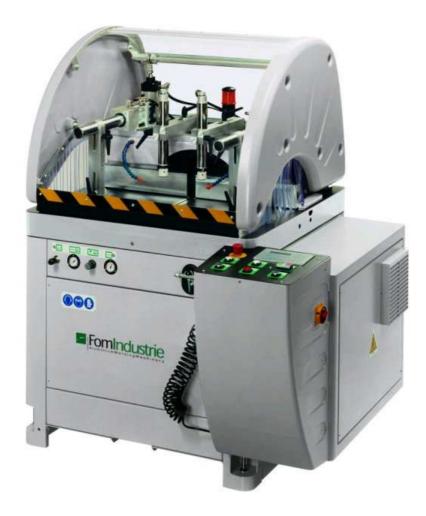

# **Technical characteristics:**

- Oleopneumatic saw blade advance (adjustable blade exit speed quick return)
- Rotation from 20°Lh to 20°Rh on vertical axis
- Axis movement by DC motor
- Positioning accuracy of cutting angle ± 0.01°
- Axis position reading by means of magnetic band
- Motor tungsten carbide saw blade transmission by belt
- Machine and turntable structure in stabilized cast iron
- Turntable rotation on bearings and rollers that guarantees maximum long term precision
- Working pressure: 7 bar
- Saw blade motor, three phase 4 HP (2,94 Kw) 2800 rpm. eurovoltage 230/400V– 50Hz; 275/480V – 60 Hz.
- Microdrop cutting lubrication using pure oil
- Prearrenged for installation of chip or smoke collectors

### **STANDARD ACCESSORIES:**

| n° | Description                                                |
|----|------------------------------------------------------------|
| 1  | Ø 550 mm tungsten carbide saw blade                        |
| 2  | Vertical vices                                             |
| 1  | Horizontal vice                                            |
| 1  | Cutting area guard kit                                     |
| 1  | Compressed air gun with spiral hose (for machine cleaning) |
|    | Micro-drop pure oil blade lubrification system             |
|    | Prearrenged for installation of chip or smoke collectors   |
|    | Packing with heat-shrink plastic bag                       |