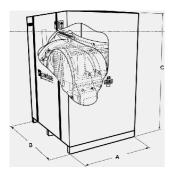

# Carton pallet packing with heat-shrink plastic bag:

| A (mm) | B (mm) | C (mm) | Kg  |
|--------|--------|--------|-----|
| 1510   | 1430   | 1720   | 847 |

Crate packing overall dimensions:

| A (mm) | B (mm) | C (mm) | Kg  |
|--------|--------|--------|-----|
| 1510   | 1430   | 1720   | 944 |