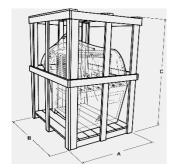

# PANDA 550 THETA

| A (mm) | B (mm) | C (mm) | Kg  |
|--------|--------|--------|-----|
| 1440   | 1385   | 1715   | 827 |