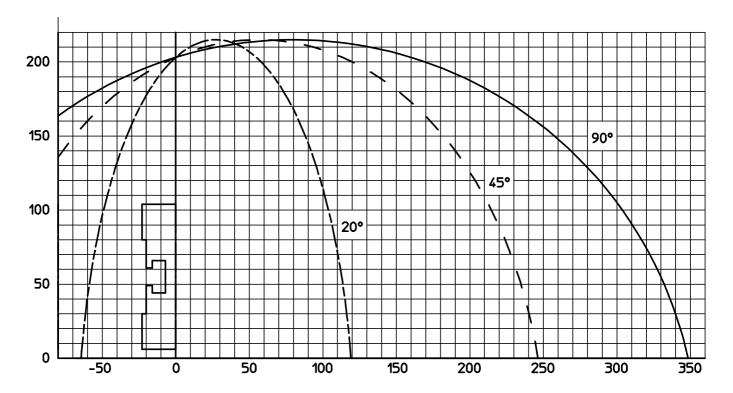

speed quick return)
- Rotation from 20°Lh to 20°Rh on vertical axis
- Axis movement by DC motor
- Positioning accuracy of cutting angle ± 0.01°
- Axis position reading by means of magnetic band
- Motor tungsten carbide saw blade transmission by belt
- Machine and turntable structure in stabilized cast iron
- Turntable rotation on bearings and rollers that guarantees maximum long term precision
- Working pressure: 7 bar
- Saw blade motor, three phase 4 HP (2,94 Kw) 2800 rpm. eurovoltage 230/400V– 50Hz; 275/480V – 60 Hz.
- Microdrop cutting lubrication using pure oil
- Prearrenged for installation of chip or smoke collectors

### NANO VISION

- Industrial type numerical control
- Easy to read back-lit alphanumerical display, 20 characters on 2 lines
- Program for controlling cutting angle



## **CUTTING VISION:**



### **STANDARD ACCESSORIES:**

| n° | Description                                                |
|----|------------------------------------------------------------|
| 1  | Ø 550 mm tungsten carbide saw blade                        |
| 2  | Vertical vices                                             |
| 1  | Horizontal vice                                            |
| 1  | Cutting area guard kit                                     |
| 1  | Compressed air gun with spiral hose (for machine cleaning) |
|    | Micro-drop pure oil blade lubrification system             |
|    | Prearrenged for installation of chip or smoke collectors   |
|    | Packing with heat-shrink plastic bag                       |

### **OPTIONALS:**

| n° | Description