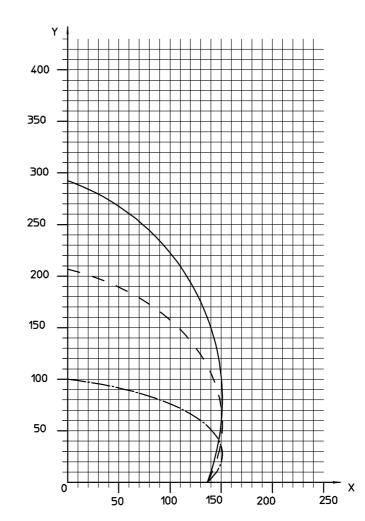

#### **CUTTING DIAGRAM**

90° head (continuous line)

45° head (line point point line)

20° head (line point)