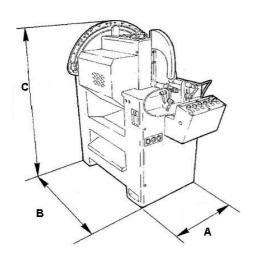

# **SPRING ECHO**

| A (mm) | B (mm) | C (mm) | Kg  |
|--------|--------|--------|-----|
| 900    | 1300   | 1380   | 370 |