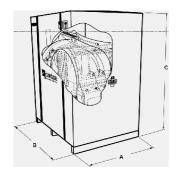

# Carton pallet packing with heat-shrink plastic bag:

| A (mm) | B (mm) | C (mm) | Kg  |
|--------|--------|--------|-----|
| 1130   |        | 1800   | 420 |