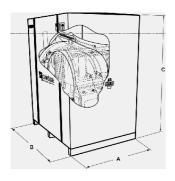

#### Overall dimensions:

| A (mm) B (mm | C (mm) | Kg  |
|--------------|--------|-----|
| 1300 1500    | 1600   | 730 |