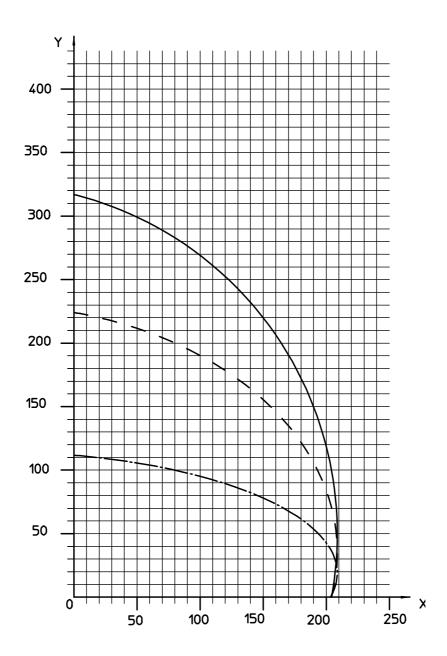

e advance (adjustable blade exit speed quick return)
- Cutting angle from 20°Lh to 20°Rh on horizontal axis
- Head tilting with impact dampened by mechanical stops
- Integral guard kit around cutting area with automatic closing
- 2 pneumatic, horizontal vices
- Cutting lubrication by atomiser
- Set up for the installation of chips and fumes collectors
- Chips collected in dedicated drawer
- Motor tungsten carbide saw blade transmission by belt
- Working pressure: 7 bar
- Total dimensions 1300 x 1500 x 1600h mm, weight 770 Kg.
- Saw blade motor, three phase 4 HP (2.94 Kw) 2800 rpm. eurovoltage 230/400V– 50Hz;
  275/480V 60 Hz.
- Saw blade holding spindle Ø 32
- Work cycle air consumption 22,5 NI

### **Electropneumatic head titling**



Head tilting 20° RH / LH



## **Cutting diagramm:**





### **STANDARD ACCESSORIES:**

| n° | Description                                                 | Code |
|----|-------------------------------------------------------------|------|
| 1  | Ø 550 mm tungsten carbide saw blade                         |      |
|    | Spray mist blade lubrification system/Tool lubrification by |      |
|    | atomizer                                                    |      |
| 1  | Cutting area guard kit                                      |      |
| 2  | Vertical vices                                              |      |
| 2  | Horizontal vices                                            |      |
| 1  | Integral guard system with automatic closing                |      |
|    | Set up for forced evacuation of chips and fumes collectors  |      |
| 1