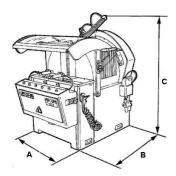

#### Overall dimensions:

| A (mm) B (mm | C (mm) | Kg  |
|--------------|--------|-----|
| 1300 1500    | 1600   | 730 |