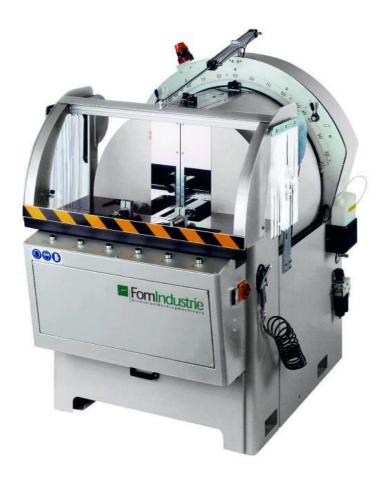

### **SPRING 55**

Single head sawing machine with  $\varnothing$  550 mm front blade and electro-pneumatic cutting angle control.

The machine consists of two large single block frames: the machine bed in normalised electrowelded steel and the cutting head unit in cast iron.

This arrangement eliminates any possible problem encountered when assembling the mechanical parts; in addition the structure acquires extreme solidity which allows it to withstand the stresses that arise during machining.

The head drive components are housed in the rear part of the sawing machine; this has allowed openings to be made on the work table that allow offcuts to be evacuated downwards during cutting operations.