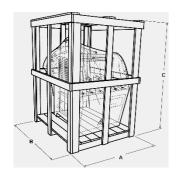

# Carton pallet packing with heat-shrink plastic bag:

| A (mm) | B (mm) | C (mm) | Kg  |
|--------|--------|--------|-----|
| 1650   | 1250   | 1800   | 790 |