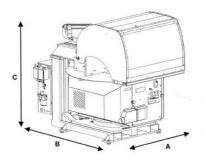

#### Overall dimensions:

| A (mm) | B (mm) | C (mm) | Kg   |
|--------|--------|--------|------|
| 1480   | 1990   | 1840   | 1500 |