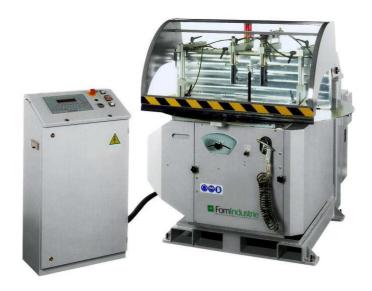

#### **KAIMAN PIX 700 F**

Single head sawing machine with up-feed blade for 90° cuttings. The structure, made with fusions of aluminium, cast iron and mechanical structural steelwork, assures good precision reliability.

#### **Technical characteristics:**

- Tungsten carbide Ø 700 mm saw blade
- Hole ø 50 mm
- Speed blade turning 2.200 RPM
- Oleopneumatic or hydraulic advance of tungsten carbide blade depending on version (adjustable blade exit speed quick return)
- Taglio a 90° fisso
- Integral guard kit around cutting area with automatic closing
- 2 vertical vices and 2 horizontal vices
- Microdrop cutting lubrication using pure oil
- Motor tungsten carbide saw blade transmission by belt
- Working pressure: 7 bar
- Saw blade motor, three phase 7.47HP (5.5 Kw) 2800 rpm. eurovoltage 400/690V– 50Hz
- Prearrenged for installation of chip or smoke collectors