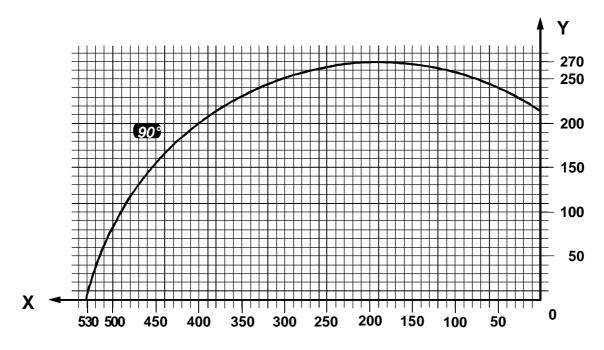

dimensions:



| A (mm) | B (mm) | C (mm) | Kg   |
|--------|--------|--------|------|
| 1480   | 1990   | 1840   | 1500 |



#### **Technical characteristics:**

- Tungsten carbide Ø 700 mm saw blade
- Hole ø 50 mm
- Speed blade turning 2.200 RPM
- Oleopneumatic or hydraulic advance of tungsten carbide blade depending on version (adjustable blade exit speed quick return)
- Taglio a 90° fisso
- Integral guard kit around cutting area with automatic closing
- 2 vertical vices and 2 horizontal vices
- Microdrop cutting lubrication using pure oil
- Motor tungsten carbide saw blade transmission by belt
- Working pressure: 7 bar
- Saw blade motor, three phase 7.47HP (5.5 Kw) 2800 rpm. eurovoltage 400/690V– 50Hz
- Prearrenged for installation of chip or smoke collectors

### **Cutting Diagram**





#### **STANDARD ACCESSORIES**

| n° | Description                                  |
|----|----------------------------------------------|
| 1  | Ø 700 mm tungsten carbide saw blade          |
| 2  | Horizontal and vertical vices                |
| 1  | Micro-drop pure oil blade lubrication system |
|    | Packing with heat-shrink plastic bag         |

#### **OPTIONALS**

| n° | Description                                                                                                              | Code     |
|----|--------------------------------------------------------------------------------------------------------------------------|----------|
|    | Set of clamping supports (profile type to be specified)                                                                  |