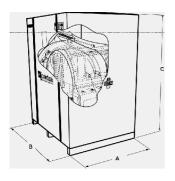

# Carton pallet packing with heat-shrink plastic bag:

| A (mm) | B (mm) | C (mm) | Kg |
|--------|--------|--------|----|
|        |        |        |    |

## Crate packing overall dimensions:

| A (mm) | B (mm) | C (mm) | Kg |
|--------|--------|--------|----|
|        |        |        |    |