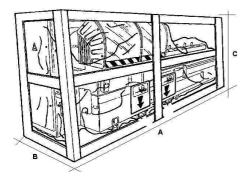

| N° | Description   | Code     |
|----|---------------|----------|
|    | Crate packing | FC303990 |

## PACKING

Crate packing overall dimensions:

| A (mm) | B (mm) | C (mm) | Kg |
|--------|--------|--------|----|
|        |        |        |    |
|        |        |        |    |