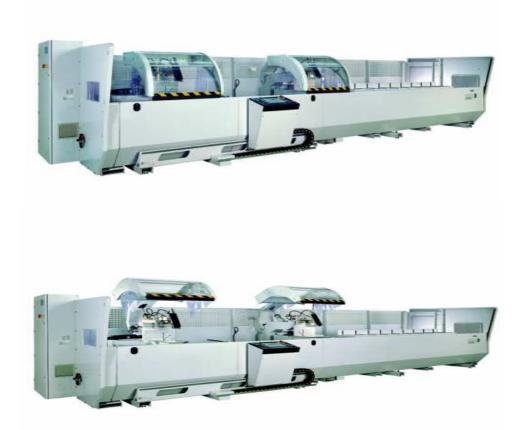

# **KEOPE THETA**

Overall dimensions:

| Working cut                                                           |     | A      | В    | С    | Kg   |
|-----------------------------------------------------------------------|-----|--------|------|------|------|
| CZ                                                                    | m.6 | 11869* | 2463 | 2143 | 6000 |
|                                                                       | m.6 | 8605** | 2463 | 2010 | 5500 |
| *Overall size of mobile head roller table A + 3100<br>** With fencing |     |        |      |      |      |

#### **Technical characteristics:**

- Blade motors, three-phase 4HP (3 Kw) \_ eurovoltage 230/400V- 50Hz; 275/480V 60 Hz.
- Blade rotation speed 2450 rpm
- Head rotation from 50° external to 20° internal and intermediate angles
- Blade tilt from 90° to 45° internal and intermediate angles
- Blade rotation and tilting driven by CN controlled Yaskawa brushless motors.
- Mobile head movement (X axis) by CN controlled Yaskawa brushless motor.
- Maximum speed mobile head 25 m/min
- Oleopneumatic advance of tungsten carbide blades (adjustable blade exit speed quick return)
- 3 mt.mobile head roller table
- Minimum cut between the two heads: 405 with 90° rotating heads
- Maximum cut between the two heads: 6000 mm
- Working pressure: 7 bar.
- Large capacity scraps collection tank for easy collection
- Set up for installation of automatic conveyor belt for collecting offcuts
- Max cutting cycle air consumption 82,3 NL