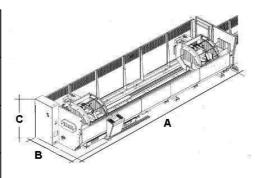

# **KEOPE THETA**

Overall dimensions:

| Working cut                                                           |     | A      | В    | С    | Kg   |
|-----------------------------------------------------------------------|-----|--------|------|------|------|
| CZ                                                                    | m.6 | 11869* | 2463 | 2143 | 6000 |
|                                                                       | m.6 | 8605** | 2463 | 2010 | 5500 |
| *Overall size of mobile head roller table A + 3100<br>** With fencing |     |        |      |      |      |