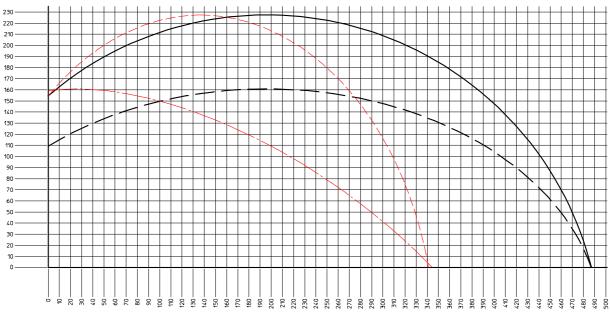

#### **CUTTING DIAGRAM KEOPE THETA – KEOPE THETA CZ**

Rotaz. rispetto all'asse vert. 90° Incl. rispetto all'asse orizz. 90°

— Rotaz. rispetto all'asse vert. 90° Incl. rispetto all'asse orizz. 45°

— Rotaz, rispetto all'asse vert. 45º Incl. rispetto all'asse orizz. 90º

Rotaz. rispetto all'asse vert. 45º Incl. rispetto all'asse orizz. 45º